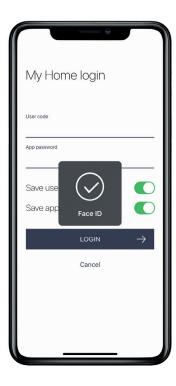

## **Biometric login**

#### (FaceID/Touch ID (iOS) and Android equivalents)

Logging into the system has never been easier or simpler with biometric login (facial recognition/fingerprint) available on both iOS and Android. With HomeControl2.0 there's no need to enter your user code every time you open the app.