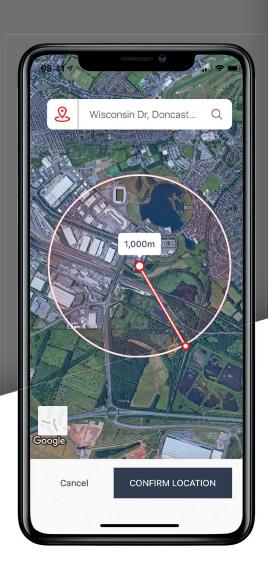

# Geofence alerts for easy reminders

Configurable to a distance of 50m to 1000m of the property, you'll receive a push notification reminder via HomeControl2.0 to arm and/or disarm your system as you enter or exit the configured geofence area respectively.