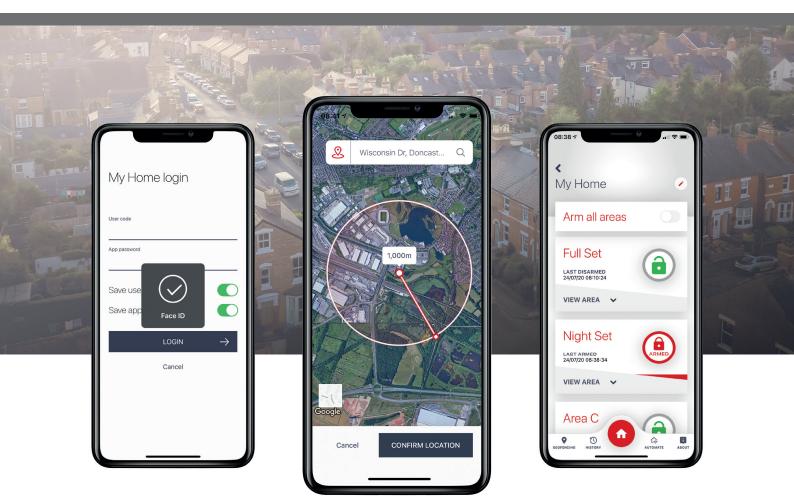

## Extending the capabilities of security control.

Providing security with the next level of smart device application, HomeControl2.0 delivers the ultimate peace of mind that your property is secure.

Featuring geofence arming and disarming alerts, enhanced biometric login, push notifications and intuitive status viewing and control options, this brand-new interface is the only one you'll need. Make your security a dream, with HomeControl2.0.

# Geofence alerts for easy reminders

Configurable to a distance of 50m to 1000m of the property, you'll receive a push notification reminder via HomeControl2.0 to arm and/or disarm your system as you enter or exit the configured geofence area respectively.

#### Arm and disarm

Individually arm and disarm zones to secure your property, or to allow access. This can be for the entire property or specific zones, should you want to allow a pet to roam freely in a residential setting, or keep a store room or office space armed in a more commercial environment.

## **Biometric login**

#### (FaceID/Touch ID (iOS) and Android equivalents)

Logging into the system has never been easier or simpler with biometric login (facial recognition/fingerprint) available on both iOS and Android. With HomeControl2.0 there's no need to enter your user code every time you open the app.