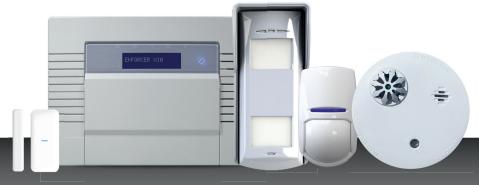

# Wide range of peripherals

The security system can be tailored to meet your property's exact needs, with external detectors, internal detectors, life safety sensors, outdoor sirens and much more available. With HomeControl2.0 you're controlling the perfect system for your property.