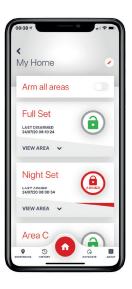

#### Great new look and feel

HomeControl2.0 is a brand-new platform that puts you at its very heart, with a newly designed interface that makes controlling and managing your complete alarm system fast and easy.

#### Arm and disarm

Individually arm and disarm zones to secure your property, or to allow access. This can be for the entire property or specific zones, should you want to allow a pet to roam freely in a residential setting, or keep a store room or office space armed in a more commercial environment.

#### Remote reassurance

Easily and quickly check and control the entire status of your security system from one place, wherever you are.

#### Simple and intuitive to use

With HomeControl2.0 you can view all zone and sensor status' from one screen, so they're in the right place right away; providing you with the information you need to take action as quickly as possible.